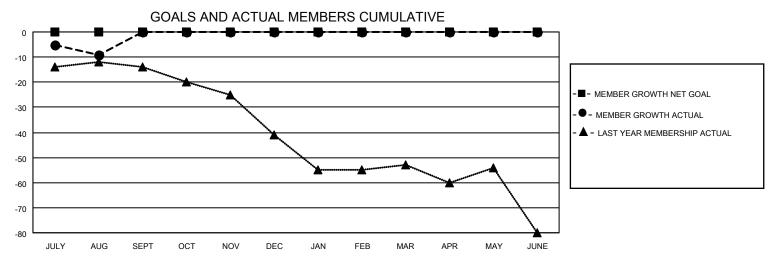

## MONTHLY MEMBERSHIP PROGRESS REPORT

LOCATION OREGON District 36 G Results as of: 8/31/2021

| Clubs                 |               |           |               | Members               |                       |                         |                                                    |
|-----------------------|---------------|-----------|---------------|-----------------------|-----------------------|-------------------------|----------------------------------------------------|
| RESULTS FOR 2021-2022 |               |           |               | RESULTS FOR 2021-2022 |                       |                         |                                                    |
| QUARTER               | NEW CLUB GOAL | NEW CLUBS | DROPPED CLUBS | QUARTER MEMB          | ER GROWTH NET<br>GOAL | MEMBER GROWTH<br>ACTUAL | DROPPED<br>MEMBERS ACTUAL<br>(including transfers) |
| JULY/AUG/SEPT         | 0             | 0         | 0             | JULY/AUG/SEPT         | 0                     | 18                      | 24                                                 |
| OCT/NOV/DEC           | 0             | 0         | 0             | OCT/NOV/DEC           | 0                     | 0                       | 0                                                  |
| JAN/FEB/MAR           | 0             | 0         | 0             | JAN/FEB/MAR           | 0                     | 0                       | 0                                                  |
| APR/MAY/JUNE          | 0             | 0         | 0             | APR/MAY/JUNE          | 0                     | 0                       | 0                                                  |